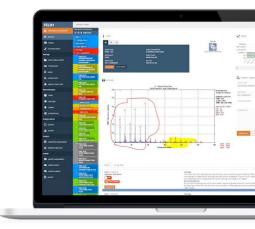

### A simpler, smarter reporting system

- Self-serve assessment outcomes (reports) lets users drill down to the level of detail they choose
- Push notification to interested stakeholders
- Faster, more accurate analysis
- Creates a closed feedback loop of outcomes, recommendations and findings so every outcome can be a lesson learned
- Cloud-based easily accessible to everyone, from everywhere
- · Facilitates feedback and collaboration between departments
- · Provides navigational links to and from other systems
- · A permanent, intelligent archive of all asset health assessments
- Intuitive colour coded graphical representation of rolled up machine health status

Analysis results are rolled up to a single dashboard, and may be presented graphically in an interactive environment. Feedback collaboration, and result notification close the loop around evidence and outcomes, providing a learning platform to support continuous improvement and knowledge capture.