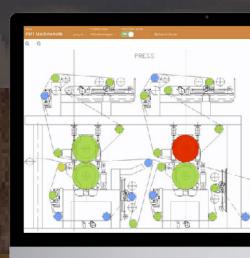

### A simpler, smarter reporting system

- Self-serve assessment outcomes (reports) lets users drill down to the level of detail they choose
- Push notification to interested stakeholders
- Faster, more accurate analysis
- Creates a closed feedback loop of outcomes, recommendations and findings so every outcome can be a lesson learned
- Cloud-based easily accessible to everyone, from everywhere
- · Facilitates feedback and collaboration between departments
- · Provides navigational links to and from other systems
- · A permanent, intelligent archive of all asset health assessments
- Intuitive colour coded graphical representation of rolled up machine health status

Analysis results are rolled up to a single dashboard, and may be presented graphically in an interactive environment. Feedback collaboration, and result notification close the loop around evidence and outcomes, providing a learning platform to support continuous improvement and knowledge capture.