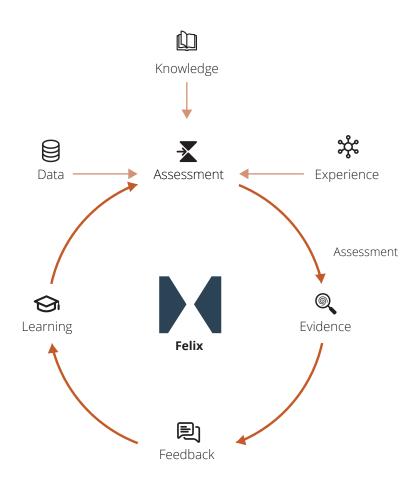

#### How does Felix work?

Felix is a condition assessment reporting system that captures and normalises the results of all asset condition reports captured on site. Felix presents and consolidates all that is known about the condition of your assets in one place, provides line of site during analysis to results of other assessment technologies, and standardises the outcomes across all condition monitoring technologies.

Analysis results are rolled up to a single dashboard, and may be presented graphically in an interactive environment. Feedback collaboration, and result notification close the loop around evidence and outcomes, providing a learning platform to support continuous improvement and knowledge capture.