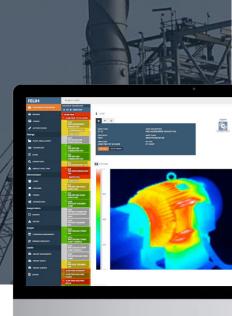

### A simpler, smarter reporting system

- Self-serve assessment outcomes (reports) lets users drill down to the level of detail they choose
- Push notification to interested stakeholders
- Faster, more accurate analysis
- Creates a closed feedback loop of outcomes, recommendations and findings so every outcome can be a lesson learned
- Cloud-based easily accessible to everyone, from everywhere
- · Facilitates feedback and collaboration between departments
- · Provides navigational links to and from other systems
- · A permanent, intelligent archive of all asset health assessments
- Intuitive colour coded graphical representation of rolled up machine health status

Analysis results are rolled up to a single dashboard, and may be presented graphically in an interactive environment. Feedback collaboration, and result notification close the loop around evidence and outcomes, providing a learning platform to support continuous improvement and knowledge capture.